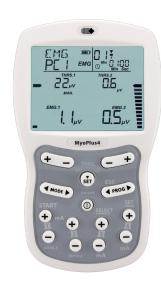

## MyoPlus2 / MyoPlus4

#### The EMG and ETS tool

Two channel EMG tool for Biofeedback training and neuro-muscular assessment with easy to read backlit LCD display. Advanced ETS used for neuro re-education: the bar graph shows the muscular effort and the stimulation is triggered automatically to support the effort.

#### Pre-set and customised programmes

Two or four channel STIM devices with 3 built-in preset clinical modes: Continence, Sports, Rehab. Each of these modes has a set of programmes with up to 5 time phases. Each phase is EMG or STIM or ETS.

The device also includes 4 custom clinical modes: EMG Custom, STIM Custom, ETS Custom and P+A Custom.