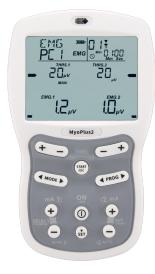

## MyoPlus2 / MyoPlus4

#### The EMG and ETS tool

Two channel EMG tool for Biofeedback training and neuro-muscular assessment with easy to read backlit LCD display. Advanced ETS used for neuro re-education: the bar graph shows the muscular effort and the stimulation is triggered automatically to support the effort.

#### Pre-set and customised programmes

Two or four channel STIM devices with 3 built-in preset clinical modes: Continence, Sports, Rehab. Each of these modes has a set of programmes with up to 5 time phases. Each phase is EMG or STIM or ETS.

The device also includes 4 custom clinical modes: EMG Custom, STIM Custom, ETS Custom and P+A Custom.