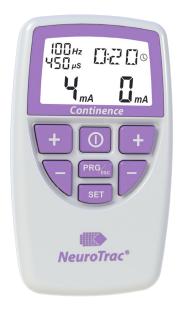

### Dual channel NMES device for Incontinence

Basic Pelvic Toner to promote Continence.

3 Custom programmes plus 9 Preset programmes.

## Pelvic Floor programmes:

- Pelvic Floor pain relief
- Urge, Stress, Frequency Incontinence
- Lack of Sensitivity
- Pelvic Floor Work Out
- Endurance

Lock mode function to measure the home compliance (mA and time used).

#### **Features**